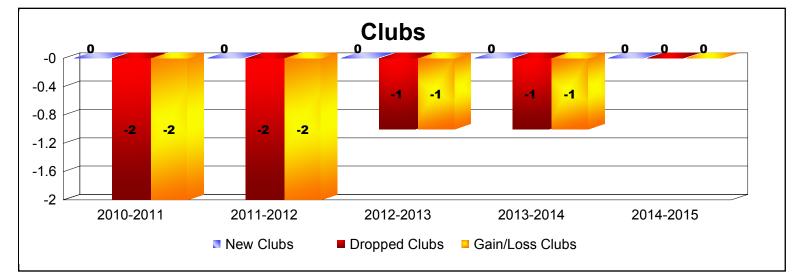

## **District 9 NW**

| Year      | New<br>Clubs | Dropped<br>Clubs | Gain/<br>Loss<br>Clubs | New<br>Members | Charter<br>Members | Reinstate<br>Members | Transfer<br>Members | Total<br>Member<br>Added | Total<br>Members<br>Dropped | Gain/<br>Loss<br>Members |
|-----------|--------------|------------------|------------------------|----------------|--------------------|----------------------|---------------------|--------------------------|-----------------------------|--------------------------|
| 2010-2011 | 0            | -2               | -2                     | 68             | 0                  | 4                    | 1                   | 73                       | -162                        | -89                      |
| 2011-2012 | 0            | -2               | -2                     | 62             | 0                  | 12                   | 4                   | 78                       | -127                        | -49                      |
| 2012-2013 | 0            | -1               | -1                     | 54             | 0                  | 28                   | 0                   | 82                       | -168                        | -86                      |
| 2013-2014 | 0            | -1               | -1                     | 56             | 0                  | 4                    | 6                   | 66                       | -85                         | -19                      |
| 2014-2015 | 0            | 0                | 0                      | 75             | 1                  | 4                    | 1                   | 81                       | -103                        | -22                      |
| Average   | 0            | -1               | -1                     | 63             | 0                  | 10                   | 2                   | 76                       | -129                        | -53                      |