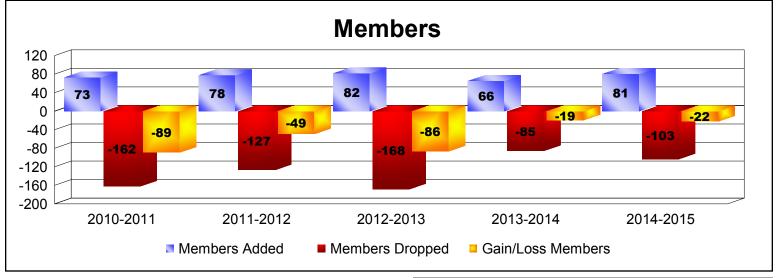

## **District 9 NW**

| Year      | New<br>Clubs | Dropped<br>Clubs | Gain/<br>Loss<br>Clubs | New<br>Members | Charter<br>Members | Reinstate<br>Members | Transfer<br>Members | Total<br>Member<br>Added | Total<br>Members<br>Dropped | Gain/<br>Loss<br>Members |
|-----------|--------------|------------------|------------------------|----------------|--------------------|----------------------|---------------------|--------------------------|-----------------------------|--------------------------|
| 2010-2011 | 0            | -2               | -2                     | 68             | 0                  | 4                    | 1                   | 73                       | -162                        | -89                      |
| 2011-2012 | 0            | -2               | -2                     | 62             | 0                  | 12                   | 4                   | 78                       | -127                        | -49                      |
| 2012-2013 | 0            | -1               | -1                     | 54             | 0                  | 28                   | 0                   | 82                       | -168                        | -86                      |
| 2013-2014 | 0            | -1               | -1                     | 56             | 0                  | 4                    | 6                   | 66                       | -85                         | -19                      |
| 2014-2015 | 0            | 0                | 0                      | 75             | 1                  | 4                    | 1                   | 81                       | -103                        | -22                      |
| Average   | 0            | -1               | -1                     | 63             | 0                  | 10                   | 2                   | 76                       | -129                        | -53                      |